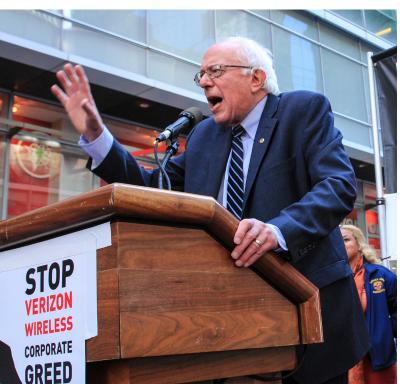

### Political power and influence helps us win for CWA members.

- Bernie Sanders and Hillary Clinton both walked the Verizon picket line in 2016, and Bernie denounced VZ CEO Lowell McAdam's "corporate greed" during the nationally televised primary debate.
- U.S. Labor Secretary Tom Perez played a critical role bringing the Verizon strike to a successful conclusion.
- Governor Andrew Cuomo personally intervened to pressure the CEO of Momentive to settle a 17-week strike by 700 members of Local 81359 in Waterford, NY.
- The Governor's office was critical in helping us win a big victory at the PSC on Verizon service quality.
- 100 Senators and Congressmembers signed a letter to the CEO of American Airlines in support of our 5,000 members at Envoy.