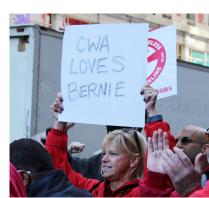

#### Political power and influence helps us win for CWA members.

- Bernie Sanders and Hillary Clinton both walked the Verizon picket line in 2016, and U.S. Labor Secretary Tom Perez played a critical role bringing the strike to a successful conclusion.
- We successfully lobbied to have provisions included in the NY State budget to protect unions in the event of national "Right to Work" laws.
- We lobbied for the New York State Safe Patient Handling Act, establishing hospital policies to protect staff and patients.
- We got funding in the NY State budget for the creation of the new CUNY School of Urban and Labor Studies.