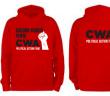

## \$20 or more per week

Hoodie

Rewards will be entered upon completion of PAF cards, mailed directly on a quarterly basis.

The National recommendation is \$10/week.